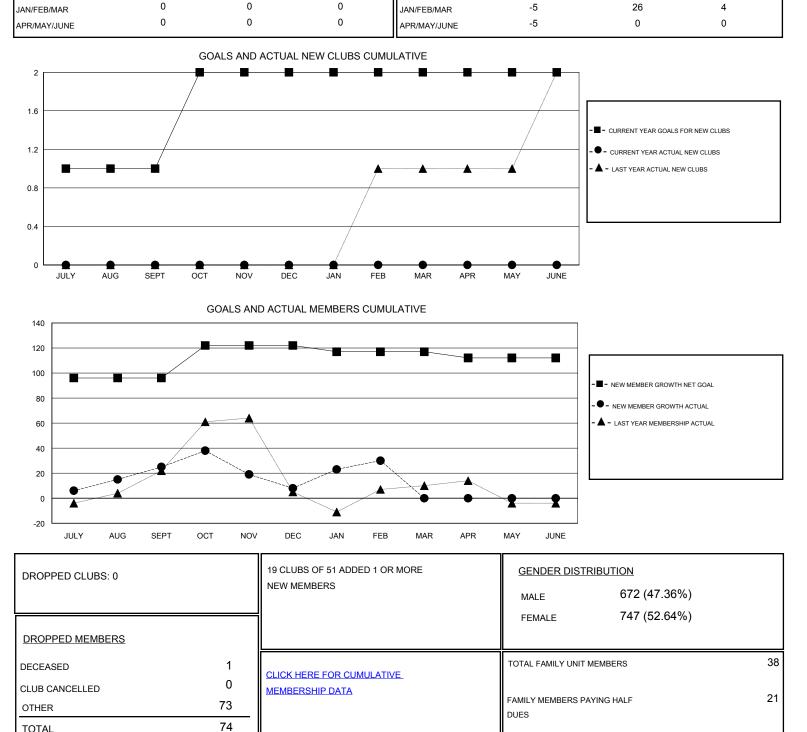

## MONTHLY MEMBERSHIP PROGRESS REPORT

District 310 E

Results as of: 2/28/2017

| GMT:   | SURAN                 | GRAT VARDHANAB | HUTI      | LOCATION THAILAND |                       |                                                                |                                                              | GMT CA                                             |
|--------|-----------------------|----------------|-----------|-------------------|-----------------------|----------------------------------------------------------------|--------------------------------------------------------------|----------------------------------------------------|
| Clubs  |                       |                |           |                   | Members               |                                                                |                                                              |                                                    |
|        | RESULTS FOR 2016-2017 |                |           |                   | RESULTS FOR 2016-2017 |                                                                |                                                              |                                                    |
| QUAR   | TER                   | NEW CLUB GOAL  | NEW CLUBS | DROPPED CLUBS     | QUARTER               | NEW MEMBER GROWTH<br>NET GOAL (not reinstated<br>or transfers) | NEW MEMBER<br>GROWTH ACTUAL (not<br>reinstated or transfers) | DROPPED<br>MEMBERS ACTUAL<br>(including transfers) |
| JULY/A | UG/SEPT               | 1              | 0         | 0                 | JULY/AUG/SEPT         | 96                                                             | 40                                                           | 15                                                 |
| OCT/NC | OV/DEC                | 1              | 0         | 0                 | OCT/NOV/DEC           | 26                                                             | 38                                                           | 55                                                 |
| JAN/FF | B/MAR                 | 0              | 0         | 0                 | JAN/FEB/MAR           | -5                                                             | 26                                                           | 4                                                  |